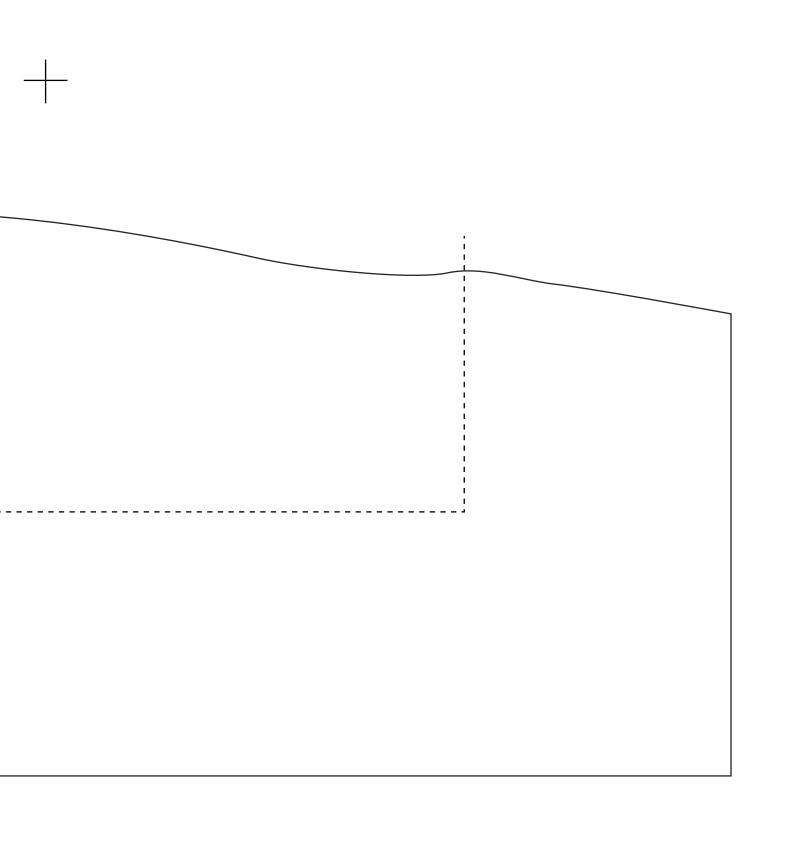

| Correctio<br>Block Eight - Season's Tv                                                                    |                                                                                                                                                                                                                                        |
|-----------------------------------------------------------------------------------------------------------|----------------------------------------------------------------------------------------------------------------------------------------------------------------------------------------------------------------------------------------|
| Dark green (1895 EVERGREE)<br>yard or 5" x 9" piece for trees A1                                          |                                                                                                                                                                                                                                        |
| This cutting guide for the snow h<br>is NOT reversed. Use the hillside<br>ment to trace onto the fusible. |                                                                                                                                                                                                                                        |
| Be sure to print out at 100% to so both sheets together for the full $_{\rm F}$                           |                                                                                                                                                                                                                                        |
|                                                                                                           | Hillside<br>Cutting Guide<br>Trace full sized hillside if making the<br>Snow Buds block for mounting on 8" x 8"<br>stretched canvas frame, only trace and cut<br>to dotted line if sewing this Snow Buds<br>block into a pieced quilt. |
|                                                                                                           |                                                                                                                                                                                                                                        |