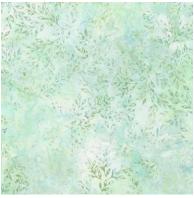

AMD-14964-55 Sweet Pea, used in Block 7

It is suggested that you use AMD-14323-241 Seafoam (pictured below).

AMD-14944-270 Meadow, used in Blocks 7 and 8

It is suggested that you use AYP-15739-7 Green (pictured below)