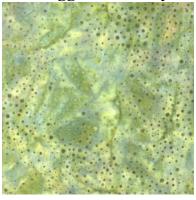

AMD-14964-55 Sweet Pea, used in Block 7

It is suggested that you use AMD-14323-241 Seafoam (pictured below).

AMD-14944-270 Meadow, used in Blocks 7 and 8

It is suggested that you use AYP-15739-7 Green (pictured below)