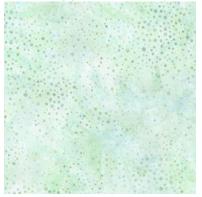

AMD-14964-55 Sweet Pea, used in Block 7

It is suggested that you use AMD-14323-241 Seafoam (pictured below).

AMD-14944-270 Meadow, used in Blocks 7 and 8

It is suggested that you use AYP-15739-7 Green (pictured below)

OR
AMD-15515-7 Green (pictured below).

AMD-14303-169 Earth, used in Blocks 4, 5, 7, and 8

It is suggested that you use AYC-15471-16 Brown (pictured below)