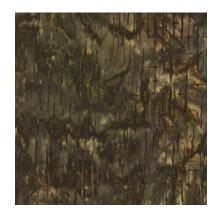

OR
AMD-15515-7 Green (pictured below).

AMD-14303-169 Earth, used in Blocks 4, 5, 7, and 8

It is suggested that you use AYC-15471-16 Brown (pictured below)