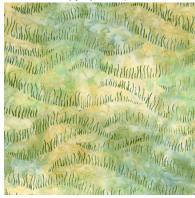

## **Halloweenies Substitutions**

The following fabrics are no longer available, but suggested substitutions are available.

AMD-14948-270 Meadow, used in Blocks 6, 7, 8, and 9

It is suggested that you use AMD-14323-273 Oregano (pictured below).