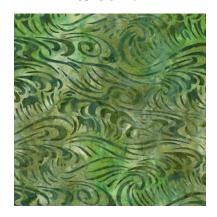

## **Halloweenies Substitutions**

The following fabrics are no longer available, but suggested substitutions are available.

AMD-14948-270 Meadow, used in Blocks 6, 7, 8, and 9

It is suggested that you use AMD-14323-273 Oregano (pictured below).