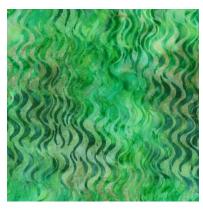

AMD-14964-55 Sweet Pea, used in Block 7

It is suggested that you use AMD-14323-241 Seafoam (pictured below).

AMD-14944-270 Meadow, used in Blocks 7 and 8

It is suggested that you use AYP-15739-7 Green (pictured below)