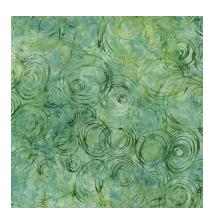

AMD-14964-55 Sweet Pea, used in Block 7

It is suggested that you use AMD-14323-241 Seafoam (pictured below).

AMD-14944-270 Meadow, used in Blocks 7 and 8

It is suggested that you use AYP-15739-7 Green (pictured below)

OR
AMD-15515-7 Green (pictured below).

AMD-14303-169 Earth, used in Blocks 4, 5, 7, and 8

It is suggested that you use AYC-15471-16 Brown (pictured below)