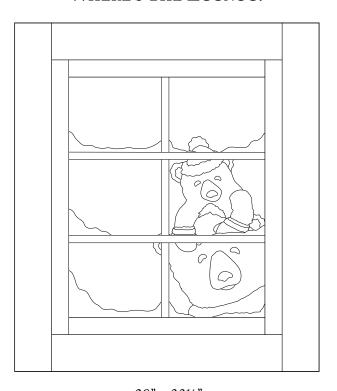

### WHERE'S THE EGGNOG?

29" x 33½"

### Materials Needed

Fabrics listed are for the single block *Where's The Eggnog?* quilt featuring McKenna Ryan's Sugar Plum collection for Robert Kaufman Fabrics.

#### Appliquéd Quilt and Borders

AYC-15902-69 Midnight <sup>5</sup>/<sub>8</sub> yard or 21" x 25½" piece for Background AYC-15471-157 Raffia ½ yard for Sashing 1, 2, 3 and Inner Window Frame Border

AYCM-15904-61 Periwinkle 4 yard or 9" x 21" piece for Window Frost W1 through W6

AYCM-15904-97 Rose 1/8 yard or 4" x 7" piece for Hat A12 and Mittens A15, A16, A20 and A21

AYCM-15904-245 Mist 1/8 yard or 4" x 4" piece for Mitten Trim A14, A19 and Hat Puff A11

AYCM-15904-213 Teal 1/8 yard or 4" x 5" piece for Hat Band A13 and Mitten Trim A17 and A22

AYCM-15901-24 Plum 1/4 yard or 81/2" x 4" piece for Scarf B1

AYC-15465-16 Brown <sup>1</sup>/<sub>3</sub> yard for best color for Bears A1 through A10, A18 and B2 through B9

AYC-15471-16 Brown ¾ yard for Outer Window Frame Border and Binding

AYC-15901-97 Rose 1 yard for Backing

MITT02 • FIRST EDITION