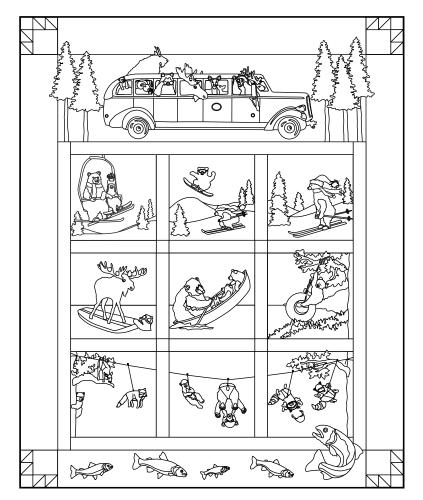

## MATERIALS NEEDED

The fabrics listed are for finishing the ten-block *Road Trip* quilt shown on the back of this pattern cover, including border appliqués, featuring McKenna Ryan's Enchanted Pines collection for Robert Kaufman Fabrics.

#### Appliquéd Borders

AYC-15472-150 Salmon <sup>1</sup>/<sub>4</sub> yard for Fish A1 through A12 and A14, B1 through B12, B14, C1 through C12, C14, D1 through D12 and D14, E1 through E10 and E12 through E15 AYC-15465-69 Midnight <sup>1</sup>/<sub>8</sub> yard or 3" x 3" darkest section for Fish Eyes A13, B13, C13, D13 and E11

#### Borders, Binding & Backing

AYC-15471-222 Redwood ¼ yard or 7" x width of fabric for Sashing Cornerstones and Bear Paw Corner Blocks AYC-15465-183 Pewter 5% yard for Sashing, Inner

Border, and Bear Paw Corner Blocks AYC-15474-274 Pine 14 yards for Outer Border

and Binding

AYC-15474-69 Midnight 31/4 yards for Backing