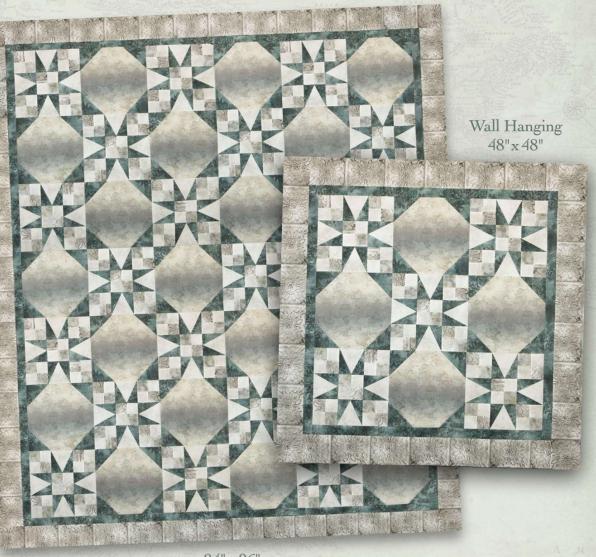

## All Roads Lead Homes

84"x96"

| All Roads Lead Home - 48" x 48" Wall Hanging |                         |                                                  |              |
|----------------------------------------------|-------------------------|--------------------------------------------------|--------------|
| Fabric                                       | SKU                     | Placement                                        | Single Quilt |
|                                              | MRD14-134<br>Parchment  | Fabric 1: 4-Patches and Stars                    | % yard       |
|                                              | MRD10-D21<br>Dusty Teal | Fabric 2: Star Points and Snowball Block Corners | % yard       |
|                                              | MRD11-410<br>Earl Grey  | <b>Fabric 3:</b> 4-Patches                       | ¼ yard       |

| All Roads Lead Home - 48" x 48" Wall Hanging |                    |                             |              |
|----------------------------------------------|--------------------|-----------------------------|--------------|
| Fabric                                       | SKU                | Placement                   | Single Quilt |
|                                              | MRD15-76<br>Pewter | <b>Fabric 4</b> : 4-Patches | ¼ yard       |
|                                              | MRD13-302<br>Stone | Fabric 5: Snowball Blocks   | ¾ yard       |

## 48" x 48" Wall Hanging - Borders, Binding & Backing

| Fabric | SKU                     | Placement                | Single Quilt |
|--------|-------------------------|--------------------------|--------------|
|        | MRD10-D21<br>Dusty Teal | Inner Border             | ¾ yard       |
|        | MRD15-76<br>Pewter      | Outer Border and Binding | 1⅓ yard      |
|        | MRD11-410 Earl<br>Grey  | Backing                  | 3 yards      |