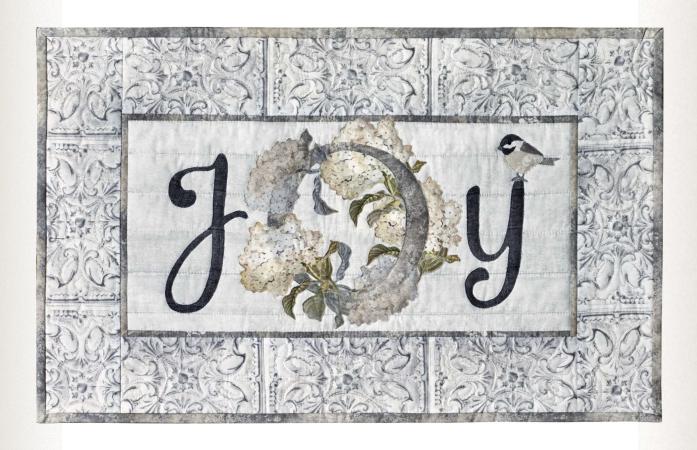

## el Blooms of el spiration

| Blooms of Inspiration - JOY |                           |                                                                |                                             |  |
|-----------------------------|---------------------------|----------------------------------------------------------------|---------------------------------------------|--|
| Fabric                      | SKU                       | Placement                                                      | Single Quilt                                |  |
|                             | MRD17-289<br>Off White    | Background                                                     | ¼ yard or<br>9" x 21" piece<br>*Directional |  |
|                             | MRD14-80<br>Taupe         | Letter 5; Bird Tail A1, Feet A2 and A3,<br>Wing A7 and Beak A8 | ¼ yard or<br>8" x 10" piece                 |  |
|                             | MRD17-A4<br>Antique Black | Letters 1 and 8;<br>Bird Head A6                               | ⅓ yard or<br>4" x 14" piece                 |  |
|                             | MRD16-342<br>Woody        | Bird Body A4 and Cheek A5                                      | ⅓ yard or<br>2" x WOF                       |  |
|                             | MRD9-674<br>Light Gray    | Hydrangeas 2B, 3B, 4, 6 and 7                                  | ¼ yard                                      |  |

| JOY - Borders & Binding |                        |                          |              |  |
|-------------------------|------------------------|--------------------------|--------------|--|
| Fabric                  | SKU                    | Placement                | Single Quilt |  |
|                         | MRD14-80<br>Taupe      | Inner Border and Binding | ⅓ yard       |  |
|                         | MRD15-289<br>Off White | Outer Border             | ⅓ yard       |  |
|                         | MRD11-410<br>Earl Grey | Backing                  | ½ yard       |  |