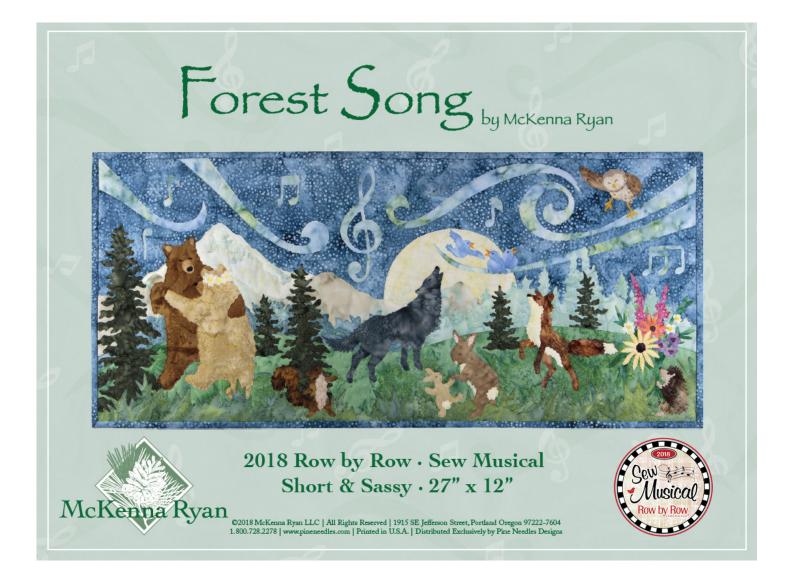

Please refer to individual pattern and photo on pattern cover as a guide.

We strongly suggest you thoroughly read the Materials Needed List on the pattern before cutting to familiarize yourself with the fabrics and pattern as well as checking our website **www.pineneedles.com** for any corrections that may have been issued to the pattern or the fabric list.

| Forest Song |                       |                                           |                                           |
|-------------|-----------------------|-------------------------------------------|-------------------------------------------|
| Swatch      | SKU                   | Placement                                 | Max Yardage                               |
|             | 885-65<br>Denim       | Background                                | ¾ yard or<br>13½" x 28½" piece            |
|             | 839-518<br>Splash     | Swirls and Notes H1 through H11           | % yard                                    |
|             | 1895-418<br>Chamomile | Grass 14 and 15                           | % yard                                    |
|             | 1895-355<br>Patti     | Hillside 9                                | ¼ yard or<br>6" x 28½" piece              |
|             | 1895-173<br>Smoke     | Wolf C1                                   | <sup>1</sup> ⁄₃ yard or<br>4½" x 7" piece |
|             | 1895-80<br>Taupe      | Owl Wings J3 and J5;<br>Big Bunny Body D4 | <sup>7</sup> ⁄₂ yard or<br>4" x 5" piece  |
|             | 1895-308<br>Mink      | Hedgehog Nose G3;<br>Hedgehog Body G4     | % yard or<br>3″ x 3″ piece                |

| Forest Song |                        |                                                                                                                                            |                                          |
|-------------|------------------------|--------------------------------------------------------------------------------------------------------------------------------------------|------------------------------------------|
| Swatch      | SKU                    | Placement                                                                                                                                  | Max Yardage                              |
|             | 1895-179<br>Toast      | Bear Muzzles A2 and A6;<br>Bear Ears A4 and A5                                                                                             | <sup>1</sup> ⁄8 yard or<br>2" x 3" piece |
|             | 1895-430<br>Clove      | Squirrel Tail B1;<br>Squirrel Body B2                                                                                                      | ⅓ yard or<br>4″ x 4″ piece               |
|             | 1895-84<br>Wheat       | Squirrel Chest B3; Owl Face J7;<br>Hedgehog Face and Foot G1 and G2;<br>Baby Bunny Body D1;<br>Big Bunny Ears D7 and D8; Big Bunny Nose D6 | <sup>1</sup> ⁄8 yard or<br>4" x 4" piece |
|             | 1895-564<br>Tupelo     | Flowers F11, F12 and F13                                                                                                                   | ⅓ yard or<br>2″ x 3″ piece               |
|             | 1895-451<br>Cornflower | Bird Bodies I2, I4 and I6                                                                                                                  | ⅓ yard or<br>3″ x 3″ piece               |
|             | 1895-33<br>Cream       | Bear Flower Crown Centers A10, A12 and A13;<br>Flower Centers F3, F6 and F8; Flower F14                                                    | <sup>1</sup> ⁄₂ yard or<br>3" x 3" piece |
|             | 1895-303<br>Frog       | Flower Stems F1                                                                                                                            | ¼ yard or<br>4½" x 6" piece              |

| Forest Song |                     |                                                                                                                                                        |                                             |
|-------------|---------------------|--------------------------------------------------------------------------------------------------------------------------------------------------------|---------------------------------------------|
| Swatch      | SKU                 | Placement                                                                                                                                              | Max Yardage                                 |
|             | 885-13<br>Orange    | Bird Beaks I1, I3 and I5                                                                                                                               | <sup>1</sup> ∕₃ yard or<br>2″ x 2″ piece    |
|             | 1895-592<br>July    | Flower F9                                                                                                                                              | ⅓ yard or<br>2″ x 2″ piece                  |
|             | 1384-33<br>Cream    | Bunny Tails D2 and D5; Big Bunny Chest D3;<br>Fox Tail E3; Fox Chest E4; Mountain 2; Moon 1;<br>Flowers F2, F5 and F7;<br>Bear Flower Crown A9 and A11 | <sup>1</sup> ⁄₂ yard or<br>4½" x 21" piece  |
|             | 1895-563<br>Biscuit | Bear A8                                                                                                                                                | ⅓ yard or<br>4½" x 7" piece                 |
|             | 1895-342<br>Woody   | Bear A1, A14 and A15                                                                                                                                   | <sup>1</sup> ⁄8 yard or<br>41⁄2" x 8" piece |
|             | 1895-238<br>Topaz   | Owl Feet J1 and J2; Owl Beak J8                                                                                                                        | <sup>1</sup> ⁄₂ yard or<br>2" x 2" piece    |
|             | 1895-426<br>Oregano | Trees 8, 10, 11, 12 and 13                                                                                                                             | <sup>7</sup> ⁄₂ yard or<br>4½″ x 25″ piece  |

| Forest Song |                        |                                                    |                                            |
|-------------|------------------------|----------------------------------------------------|--------------------------------------------|
| Swatch      | SKU                    | Placement                                          | Max Yardage                                |
|             | 885-12<br>Pink         | Flowers F4                                         | <sup>%</sup> yard or<br>3" x 4" piece      |
|             | 839-536<br>Aquarius    | Small Mountains 5                                  | % yard<br>4½" x 19" piece                  |
|             | 1895-41<br>Aqua        | Background Trees 7                                 | ¼ yard or<br>6" x 14" piece                |
|             | 1384-174<br>Seamist    | Mountain Snow Shadows 3 and 4                      | ½ yard or<br>3″ x 3″ piece                 |
|             | 1895-537<br>Blacklight | Bear Noses A3 and A7;<br>Wolf Nose C2; Fox Nose E6 | <sup>%</sup> yard or<br>2" x 2" piece      |
|             | 1895-550<br>Big Sur    | Small Mountains 6                                  | <sup>1</sup> ∕₂ yard or<br>4½" x 18" piece |
|             | 1895-168<br>Nutmeg     | Fox Legs E1; Fox Tail E2; Fox Body E5              | % yard or<br>3" x 7" piece                 |

| Forest Song |                       |                            |                                          |
|-------------|-----------------------|----------------------------|------------------------------------------|
| Swatch      | SKU                   | Placement                  | Max Yardage                              |
| K K K       | 885-466<br>Fauna      | Owl Body J4; Owl Head J6   | % yard or<br>2" x 2" piece               |
|             | 1895-390<br>Zinfandel | Flower Centers F10 and F15 | <sup>7</sup> ⁄‰ yard or<br>2" x 2" piece |
|             |                       | Binding & Backing          |                                          |
| Swatch      | SKU                   | Placement                  | Max Yardage                              |
|             | 885-65<br>Denim       | Binding                    | ¼ yard                                   |
|             | 839-518<br>Splash     | Backing                    | ½ yard                                   |