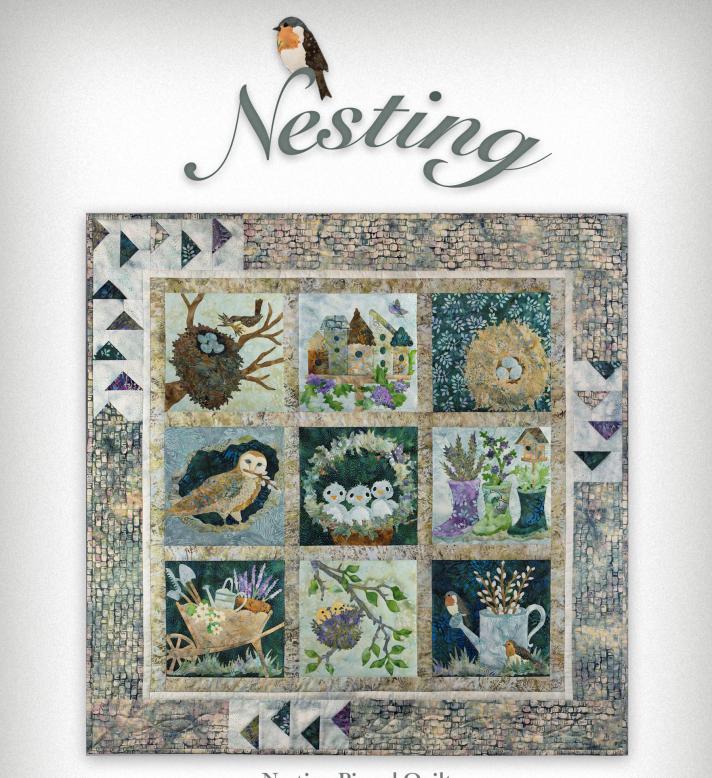

Nesting Pieced Quilt 36<sup>1</sup>/<sub>2</sub>" x 36<sup>1</sup>/<sub>2</sub>"

## This pattern is the joining pieced pattern for the 9 individual *Nesting* appliqué blocks. It is not a standalone pattern.

Please refer to individual pattern and photo on pattern cover as a guide.

We strongly suggest you thoroughly read the Materials Needed List on the pattern before cutting to familiarize yourself with the fabrics and pattern as well as checking our website **www.pineneedles.com** for any corrections that may have been issued to the pattern or the fabric list.