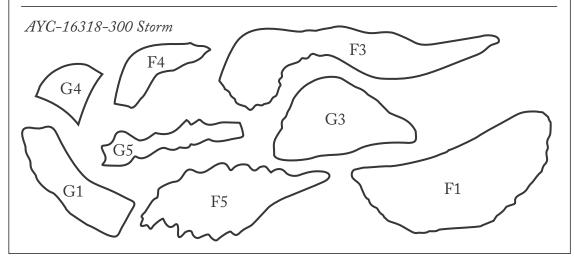

## Block One A Tale of Two Kitties Cutting Guide Correction

If you are creating the *Block One* • *A Tail* of *Two Kitties*, quilt block, please use this replacement Cutting Guide when tracing the appliqué pieces for both Birds, pieces F1 through F6 and G1 through G6, onto your fusible.

The shapes included with the pattern are not reversed and should not be used.

If you have *Block 3* • *Downward Kitty*, you may use the Cutting Guide from this pattern to trace the F and G appliqué pieces onto your fusible. They are correctly oriented in this pattern. AYC-15465-160 Taupe