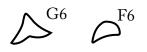

## Block One A Tale of Two Kitties Cutting Guide Correction

If you are creating the *Block One* • *A Tail* of *Two Kitties*, quilt block, please use this replacement Cutting Guide when tracing the appliqué pieces for both Birds, pieces F1 through F6 and G1 through G6, onto your fusible.

The shapes included with the pattern are not reversed and should not be used.

If you have *Block 3* • *Downward Kitty*, you may use the Cutting Guide from this pattern to trace the F and G appliqué pieces onto your fusible. They are correctly oriented in this pattern. AYC-15465-160 Taupe