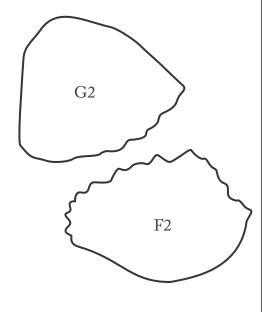

## Block One A Tale of Two Kitties Cutting Guide Correction

If you are creating the *Block One* • *A Tail* of *Two Kitties*, quilt block, please use this replacement Cutting Guide when tracing the appliqué pieces for both Birds, pieces F1 through F6 and G1 through G6, onto your fusible.

The shapes included with the pattern are not reversed and should not be used.

If you have *Block 3* • *Downward Kitty*, you may use the Cutting Guide from this pattern to trace the F and G appliqué pieces onto your fusible. They are correctly oriented in this pattern. AYC-15465-160 Taupe