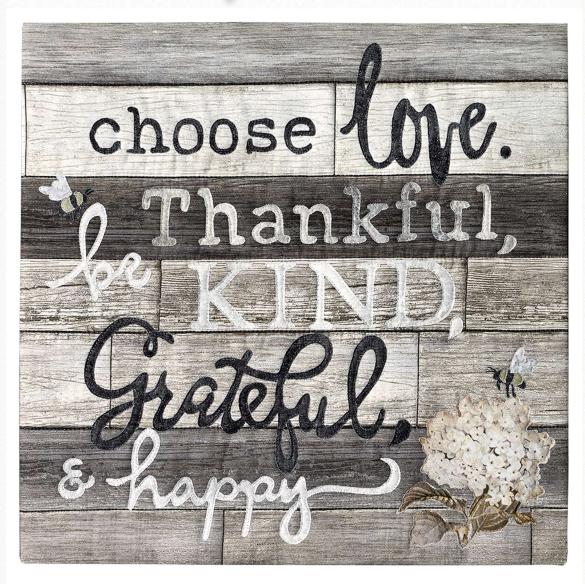

## McKenna Ryan

Please refer to pattern and photo on pattern cover as a guide.

We strongly suggest you thoroughly read the Materials Needed List in the pattern before cutting, to familiarize yourself with the fabrics and pattern, as well as checking our website **www.pineneedles.com** for any corrections that may have been issued to the pattern or the fabric list.

| Blooms of Inspiration - Words of Inspiration |                           |                                                                                           |                                              |  |
|----------------------------------------------|---------------------------|-------------------------------------------------------------------------------------------|----------------------------------------------|--|
| Fabric                                       | SKU                       | Placement                                                                                 | Single Quilt                                 |  |
|                                              | MRD12-342<br>Woody        | Background                                                                                | % yard or<br>19" x 19" piece<br>*Directional |  |
|                                              | MRD9-674<br>Light Gray    | Hydrangea B                                                                               | ¼ yard or<br>8" x 21" piece                  |  |
|                                              | MRD17-A4<br>Antique Black | Letters D1 through D6, E1, I1; Punctuation Marks E2, I2; Bee Bodies A2 and C2             | ⅓ yard or<br>4½" x 21" piece                 |  |
|                                              | MRD14-134<br>Parchment    | Bee Wings A1, A5, C1 and C5;<br>Letters G, H1 through H4, J and K;<br>Punctuation Mark H5 | ⅓ yard or<br>4½" x 21" piece                 |  |
|                                              | MRD14-80<br>Taupe         | Letters F1 through F8;<br>Punctuation Mark F9                                             | ⅓ yard or<br>3" x 10" piece                  |  |

| Blooms of Inspiration - Words of Inspiration |                      |                               |                             |  |
|----------------------------------------------|----------------------|-------------------------------|-----------------------------|--|
| Fabric                                       | SKU                  | Placement                     | Single Quilt                |  |
|                                              | MRD16-119<br>Vintage | Bee Stripes A3, A4, C3 and C4 | ⅓ yard or<br>1″ x WOF strip |  |